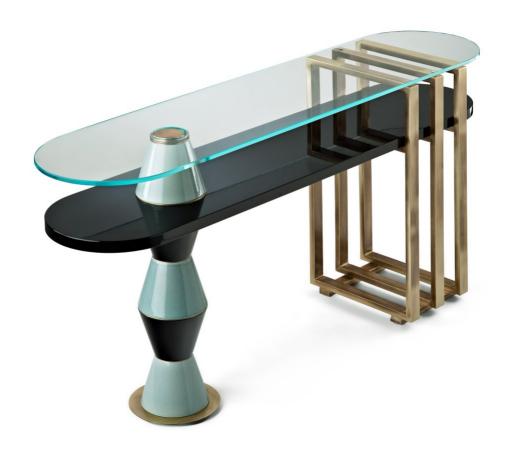

## PALM - CONSOLE TABLE

Cod: 02965

Palm console table with lacquered wood shelf, brushed brass structure, two-color glazed ceramic supports and extra-clear glass top. Available in different material combinations.

There are many proposals by Marioni for the console tables of the Notorious collection. Whether we have a metal structure, glass or marble tops, decorative elements in wood or ceramic, all of them perform the task for which they were designed: to give every room a touch of class and timeless elegance.

Product code 02965

Dimensions H.78xL.160xP.40 cm - H.30.7x62.9x15.7 in

Net Weight 48 kg - 105,8 lbs

Materials related to the product Woods - Metals - Glasses - Glazes

3D Model Available Collection Notorious