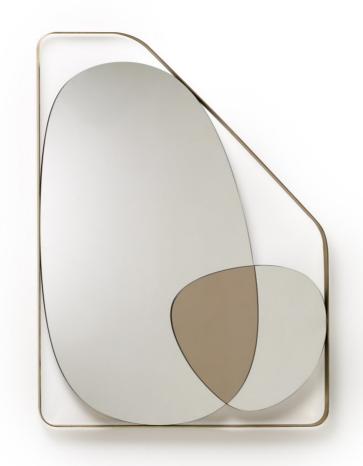

## MARIONI

LANDSCAPE B - FRAMED MIRROR Cod: 02951B

Landscape decorative framed mirror composed by a brass structure containing three colored and shaped glass elements.

Each object of the Notorious collection is cared for in the smallest detail and made with typically Italian skill and mastery. Compliance with internal production processes certified according to ISO 9001-2015 standards guarantees its absolute quality.

Product code 02951B

Dimensions H.120xL.90xP.5 cm - H.47.2xW.35.4xD.1.9 in

Net Weight 20 kg - 44 lbs

Materials related to the product Mirrors - Metals

**3D Model** Available Collection Notorious

Designer La Récréation