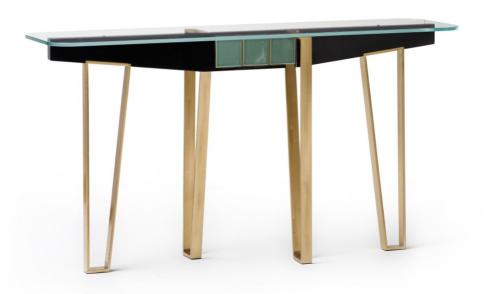

## MARIONI

JOE - CONSOLE TABLE Cod: 02901

Joe rectangular console table with ceramic glazed tiles mounted on wooden lacquered beams. Brass structure and extra-clear glass top with rounded corners.

There are many proposals by Marioni for the consoles of the Notorious collection. Whether we have a metal structure, glass or marble tops, decorative elements in wood or ceramic, all of them perform the task for which they were designed: to give every room a touch of class and timeless elegance.

Product code 02901

Dimensions H.80xL.150xP.40 cm - H.31.4xW.59xD.15.7 in

Net Weight 44 kg - 97 lbs

Materials related to the product Woods - Metals - Glasses - Glazes

3D Model Available

MARIONI s.r.l. Via G.Giusti 199, 50041 Calenzano - Firenze - Italy Ph.+39-0558879346 E-mail marioni@marioni.it www.marioni.it Collection Notorious