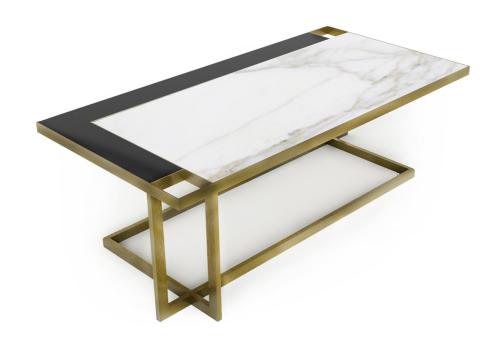

## GARY - RECTANGULAR COFFEE TABLE

Cod: 02863

Elegant Gary rectangular coffee table with brass structure and marble/back-painted glass elements recessed top. Available in different combination of materials and made to measure.

Product code 02863

Dimensions

 $H.40xL.120xP.60\ cm$  -  $H.15.7xW.47.2xD.23.6\ in$ 

Net Weight 40 kg - 88.1 lbs

Materials related to the product Metals - Marbles - Glasses

3D Model Available

Vietais - Marbies - Glasses