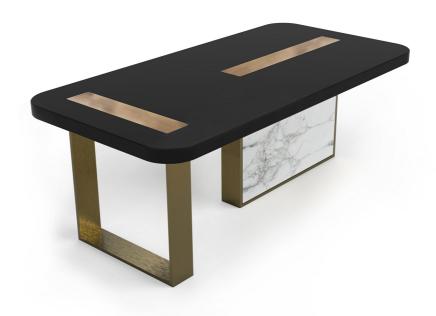

## TYRON - RECTANGULAR COFFEE TABLE

Cod: 02845

Tyron rectangular coffee table with lacquered wood top and brushed brass inserts. Lower supports in metal and marble. Available in different combination of materials.