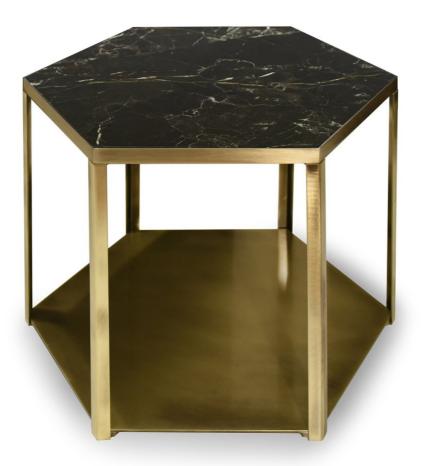

## MARIONI

MEL - SIDE TABLE WITH MARBLE TOP Cod: 02830B/M

Mel hexagonal side table in brass available with different combinations of marble tops.

Discover the infinite variations of decoration and customization that we make available for your projects. The side tables of the Notorious collection have been designed with the intention of offering a refined and demanding clientele exclusive proposals that arise from the perfect mix of refinement of materials and deep knowledge of craftsmanship.

Product code 02830B/M

Dimensions H.40xL.52xP.45 cm - H.15.7xW.20,4xD.17.7 in

Net Weight 20 kg - 44 lbs

Materials related to the product Metals - Marbles

**3D Model** Available Collection Notorious

Designer Studio 63