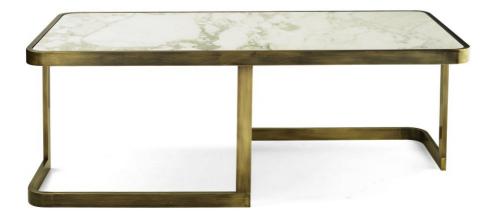

## MARIONI

JEAN - COFFEE TABLE WITH MARBLE TOP Cod: 02732/M

Jean coffee table with brass structure available with different combinations of marble tops.

Discover the infinite variations of decoration and customization that we make available for your projects. The coffee tables of the Notorious collection have been designed with the intention of offering a refined and demanding clientele exclusive proposals that arise from the perfect mix of refinement of materials and deep knowledge of craftsmanship.

Product code 02732/M

Dimensions H.45xL.120xP.60 cm - H.17.7xW.47.2xD.23.6 in

Net Weight 60 kg - 132,2 lbs

Materials related to the product Metals - Marbles

**3D Model** Available Collection Notorious

Designer Studio 63