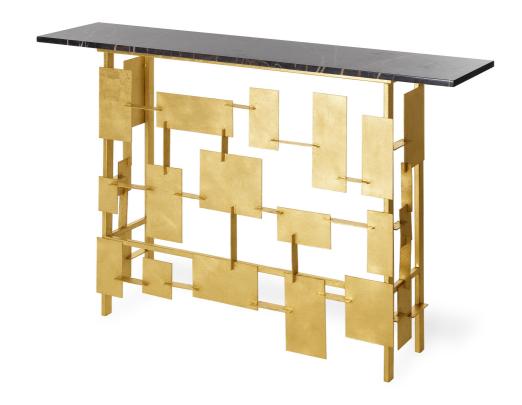

## **RAYMOND - CONSOLE TABLE**

Cod: 02716C

Unique Raymond console table made with welded iron plates. Structure decorated with the application of metal leaf and provided with marble top which can be choosen from a wide selection of materials.

Product code 02716C

Dimensions H.80xL.130xP.40 cm - H.31.4xW.51.1xD.15.7 in

Net Weight 60 kg - 132,2 lbs

Materials related to the product Marbles - Metallic Leaf

3D Model Available

MARIONI s.r.l.

Via G.Giusti 199, 50041 Calenzano - Firenze - Italy Ph.+39-0558879346 E-mail marioni@marioni.it www.marioni.it