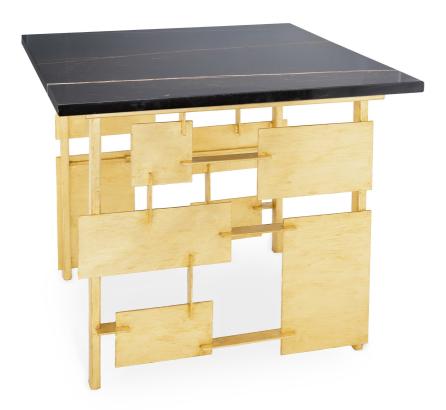

## RAYMOND - SQUARE COFFEE TABLE Cod: 02716

Eclusive Raymond coffee table made with welded iron plates. Structure decorated with the application of metal leaf and provided with marble top which can be choosen from a wide selection of materials.

Discover the infinite variations of decoration and customization that we make available for your projects. The coffee tables of the Notorious collection have been designed with the intention of offering a refined and demanding clientele exclusive proposals that arise from the perfect mix of refinement of materials and deep knowledge of craftsmanship.

Product code 02716

Dimensions H.48xL.60xP.60 cm - H.18.8xW.23.6xD.23.6 in

Net Weight 30 kg - 66,1 lbs

Materials related to the product Marbles - Metallic Leaf

**3D Model** Available

MARIONI s.r.l. Via G.Giusti 199, 50041 Calenzano - Firenze - Italy Ph.+39-0558879346 E-mail marioni@marioni.it www.marioni.it Collection Notorious