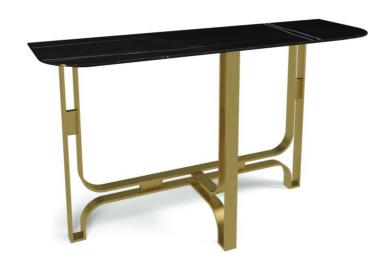

## **GREGORY - CONSOLE TABLE**

Cod: 02711A

Gregory console table with metal base with top available in different materials. Can be made to measure.

There are many proposals by Marioni for the consoles of the Notorious collection. Whether we have a metal structure, glass or marble tops, decorative elements in wood or ceramic, all of them perform the task for which they were designed: to give every room a touch of class and timeless elegance.

Product code 02711A

Dimensions
H.80xL.130xP.40 cm - H. 31.4xW.51.1xD.15.7 in

Net Weight 40 kg - 88,1 lbs

Materials related to the product Woods - Metals - Marbles

3D Model Available Collection Notorious

Designer Studio 63