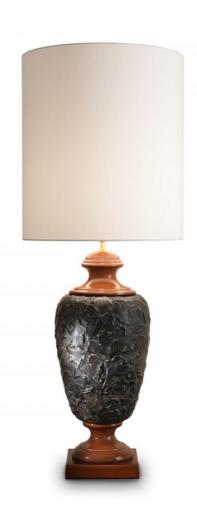

## **ENYA - TALL TABLE LAMP**

Cod: 02121

Enya tall table lamp in glazed ceramic with vine leaves reliefs. Available in different finishes. Suggested shade P0082.

Each table lamp in the Concept collection has been designed with the aim of guaranteeing its performance over time and respecting safety regulations, as well as offering an undoubted stylistic quality, typical of Made in Italy products.

Product code 02121

**Dimensions** 

H.53xL.16xP.16 cm - H.20.8xW.6.2xD.6.2 in - Total height with shade 105 cm - 41.3 in

Net Weight 4,5 kg - 9,9 lbs

Materials related to the product Glazes - Lampshade Fabrics Collection Concept