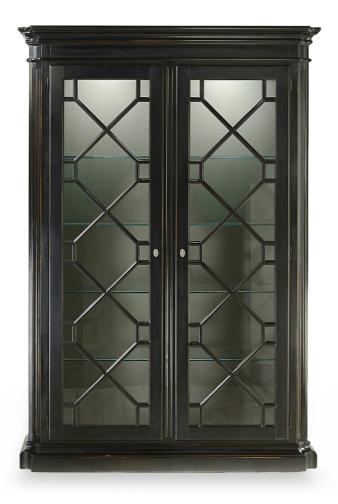

## **NEST - TWO DOORS DISPLAY CABINET**

Cod: 02099

Solid wood Nest display cabinet with two doors with original front relief pattern. Featuring internal adjustable extra clear glass shelves, can be easily positioned in living and dining areas. Can be supplied with different finishes for the structure and the back panel. Upon request can be made to measure.

## **MARIONI**

Product code 02099

Dimensions

 $H.210xL.144xP.43 \ cm - H.82.6xW.56.6xD.16.9 \ in$ 

Net Weight

68 kg - 149,9 lbs

Materials related to the product Woods - Glasses

3D Model Available Collection Concept