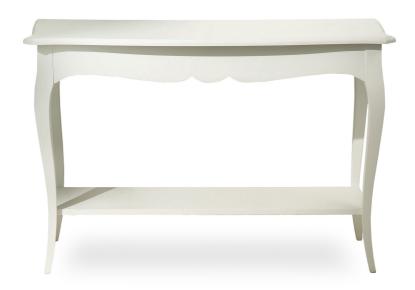

## **BLADE - CONSOLE TABLE**

Cod: 02081

Solid wood Blade console table with and lower shelf. Elegant and refined, can be easily positioned in living and dining areas. Upon request can be made to measure. Metal cast handles can be supplied in several finishes and shapes.

Product code 02081

**Dimensions** 

 $H.80xL.120xP.44 \ cm - H.31.4xW.47.2xD.17.3 \ in$ 

Net Weight

21 kg - 46,2 lbs

Materials related to the product Woods

3D Model Available

MARIONI s.r.l.