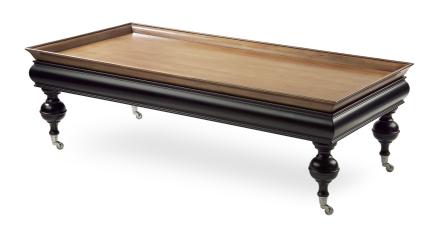

## THOR - RECTANGULAR COFFEE TABLE WITH TRAY

Cod: 02071

Solid wood Thor rectangular coffee table with turned legs and brass wheels. Elegant and refined, can be easily positioned in living and sitting areas. Can be supplied with different finishes for the structure and the removable tray top. Upon request can be made to measure.

## MARIONI

Product code 02071

Dimensions

 $H.48xL.152xP.78 \ cm - H.18.8xW.59.8xD.30.7 \ in$ 

Net Weight 32 kg - 70,5 lbs

Materials related to the product Woods

3D Model Available Collection Concept

Designer Marioni LAB