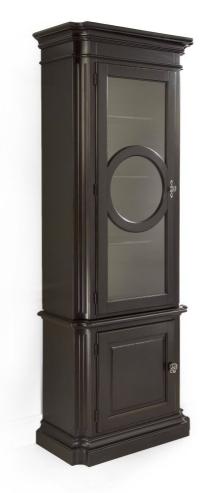

## MARIONI

EYE - TWO DOORS DISPLAY CABINET (LEFT) Cod: 02066MCX

Solid wood Eye display cabinet with two doors - left opening. Elegant and refined, can be easily positioned in living and dining areas. Can be supplied with different finishes for the structure and the back panel. Upon request can be made to measure.

## <u>MARIONI</u>

Product code 02066MCX

Dimensions H.227xL.85xP.46 cm - H.89.3xW.33.4xD.18.1 in

Net Weight 50 kg - 110,2 lbs

Materials related to the product Woods - Glasses

**3D Model** Available Collection Concept