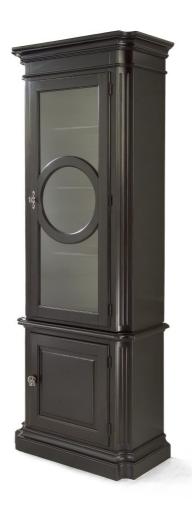

## EYE - TWO DOORS DISPLAY CABINET (RIGHT)

Cod: 02066MC

Solid wood Eye two doors display cabinet - right opening. Elegant and refined, can be easily positioned in living and dining areas. Can be supplied with different finishes for the structure and the back panel. Upon request can be made to measure.

## **MARIONI**

Product code 02066MC

Dimensions

H.227xL.85xP.46 cm - H.89.3xW.33.4xD.18.1 in

Net Weight

82 kg - 180,7 lbs

Materials related to the product

Woods - Glasses