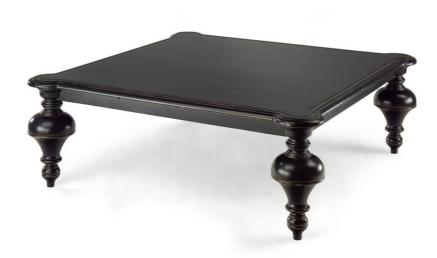

## TOWER - SQUARE COFFEE TABLE

Cod: 01985

Solid wood Tower square coffee table with turned legs. Elegant and refined, can be easily positioned in living and sitting areas. Several sizes available. Can be supplied with finishes different finishes for the structure and the top. Upon request can be made to measure.

## **MARIONI**

Product code 01985

Dimensions

H.43xL.110xP.110 cm - H.16.9xW.43.3xD.43.3 in

Net Weight 24 kg - 52,9 lbs

Materials related to the product Woods

3D Model Available Collection Concept

Designer Marioni LAB