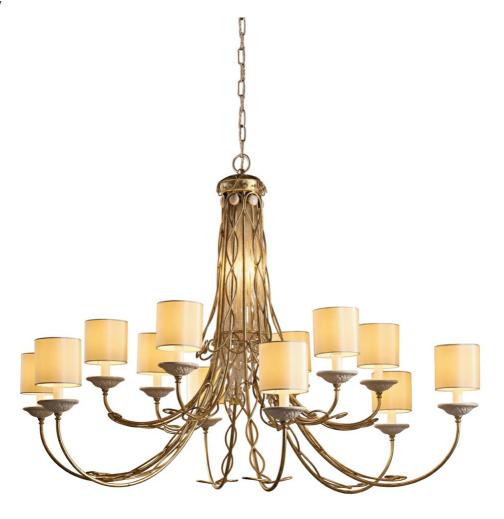

## **MARIONI**

**SOFT - CHANDELIER TWELVE LIGHTS** 

Cod: 01907V

Soft chandelier twelve lights with cylindrical shades. Available in different finishes and dimensions. Can be made to measure.

The Concept collection includes suspensions with refined and modern shapes, produced with craftsmanship in our Florentine atelier. The high construction quality allows them to be used in both residential and hospitality projects, always guaranteeing compliance with the most stringent safety regulations.

Product code 01907V

Dimensions

 $H.93xL.140xP.140 \ cm - H.36.6xW.55.1xD.55.1 \ in$ 

Net Weight 12 kg - 26,4 lbs

Materials related to the product Glazes - Metals - Metallic Leaf - Lampshade Fabrics Collection Concept