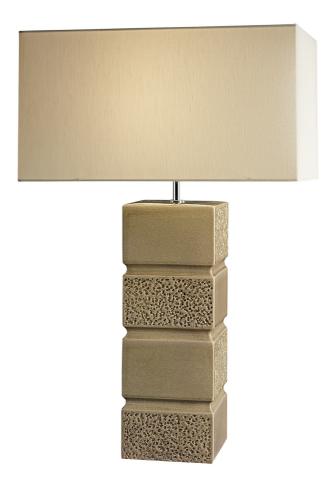

## SUE - LARGE TABLE LAMP

Cod: 01779

Sue large table lamp in glazed ceramic. Available in two sizes and different finishes. Suggested shade P0061.

Each table lamp in the Concept collection has been designed with the aim of guaranteeing its performance over time and respecting safety regulations, as well as offering an undoubted stylistic quality, typical of Made in Italy products.

Product code 01779

**Dimensions** 

H.40xL.15xP.15 cm - H.15.7xW.5.9xD.5.9 in - Total height with shade 68 cm - 26.7 in

Net Weight 4.5 kg - 9,9 lbs

Materials related to the product Glazes - Metals - Metallic Leaf - Lampshade Fabrics