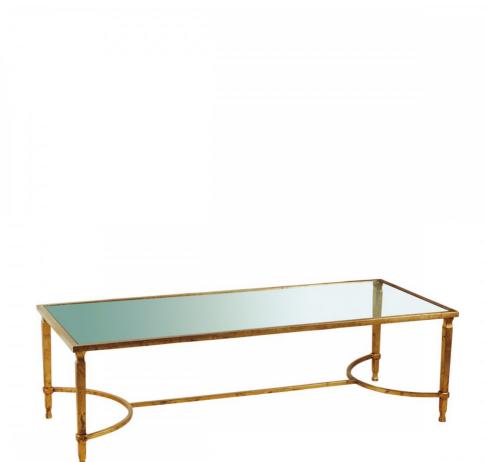

## MARIONI

LEO - RECTANGULAR COFFEE TABLE Cod: 01438

Leo rectangular coffee table in wrought iron with recessed glass top. Available in different finishes. Can be made to measure.

The characteristics of forged iron and glass, together with the infinite variety of decorations and the skill of our master craftsmen, allow us to offer multiple variations on the theme of classic side tables. In the specific materials section you can find the most interesting combinations for your furnishing projects.

Product code 01438

Dimensions H.45xL.140xP.60 cm - H.17.7xW.55.1xD.23.6 in

Net Weight 20 kg \_44 lbs

Materials related to the product Metallic Leaf

Collection Classic

Designer Marioni LAB

Featured Product 01438 GO - 00