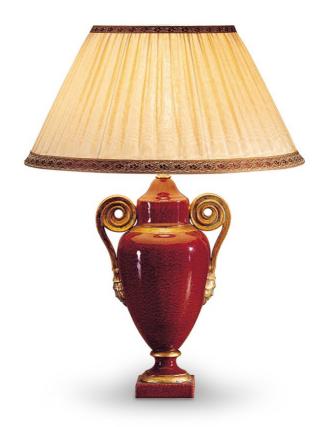

## LOUVRE - MEDIUM TABLE LAMP

Cod: 01186M

Louvre medium table lamp in ceramic. Available in three sizes and different finishes. Suggested shade P0015.

The Classic collection includes ceramic and terracotta table lamps with traditional shapes and rich and elegant decorations, skilfully combined with fabric lampshades. A unique style reminiscent of that of Tuscan villas, known throughout the world for their innate beauty.

Product code 01186M

**Dimensions** 

H.38xL.18xP.24 cm - H.14.9xW.7xD.9.4 in - Total height with shade 65 cm - 25.4 in

Net Weight 5 kg - 11 lbs

Materials related to the product Glazes - Lampshade Fabrics

3D Model Available