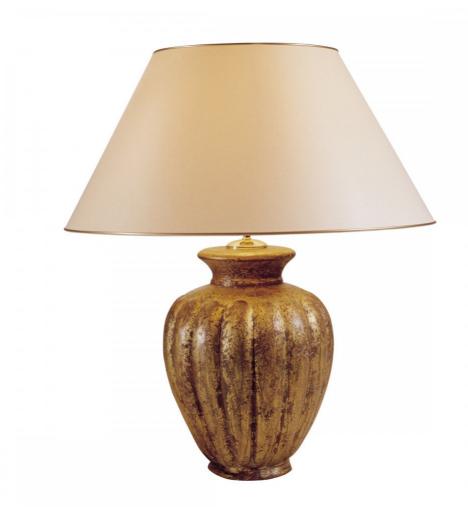

## GUELFA - LARGE TABLE LAMP

Cod: 00989

Guelfa large table lamp in terracotta. Available in three sizes and different finishes. Suggested shade P0014.

The Classic collection includes ceramic and terracotta table lamps with traditional shapes and rich and elegant decorations, skilfully combined with fabric lampshades. A unique style reminiscent of that of Tuscan villas, known throughout the world for their innate beauty.

Product code 00989

**Dimensions** 

H.40xL.29xP.29 cm - H.15.7xW.11.4xD.11.4 in - Total height with shade 71 cm - 27.9 in

Net Weight 7 kg - 15.4 lbs

Materials related to the product Glazes - Lampshade Fabrics