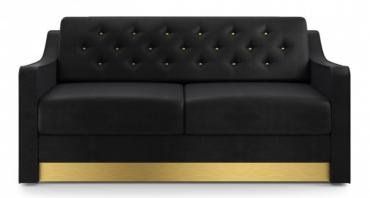

## **VICTOR - TWO SEATER SOFA**

Cod: 10212

Victor is a two seater designer sofa characterised by square seat and back tufted cushions with exclusive buttons in cast metal. The sofa is available in fabric, faux-leather and velvet and features a metal base. The accented, evergreen look of the sofa allows you to position it in classic or modern interiors; the absolute protagonist of your living or sitting room. The bespoke trait of the sofa is the broad range of covers in sartorial quality: the fabric samples have numerous colours, textures and patterns; velvet has various degrees of shine.