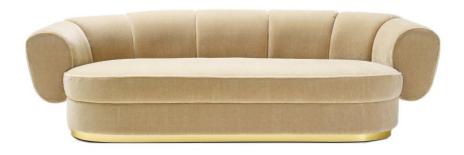

## MARIONI

**GRACE - FOUR SEATER SOFA** 

Cod: I0201

Grace is a four seater sofa characterised by a shaped wavy line and a metallic base. Is very versatile and can fit any kind of environment, it is perfect for small living rooms and big open spaces. Seat and back cushions are big and cosy finished with tailor-made stitching; the comfortable padding is then supported by a solid wooden structure.