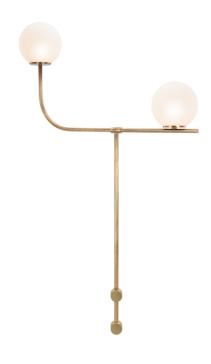

## PINS - SOFA FLOOR LAMP

Cod: 029821

Floor lamp with a simple, light shape with a brass stem supporting an arched arm enriched with light sources in spherical satin glass to ensure always-discreet lighting.

Designed to be combined as an impactful decorative element but at the same time functional, with the MYTHOS line of upholstered furniture through a simple plug-in system

Product code 029821

Dimensions H.180xL.101xP.20 cm - H.70.8xW.39.7xD.7.8 in

Net Weight 3 kg - 6,6 lbs

Materials related to the product Metals

Collection Notorious

Designer La Récréation

Featured Product 029821 TS - 00

Electrict Fitting 2 x G9 Led 10W