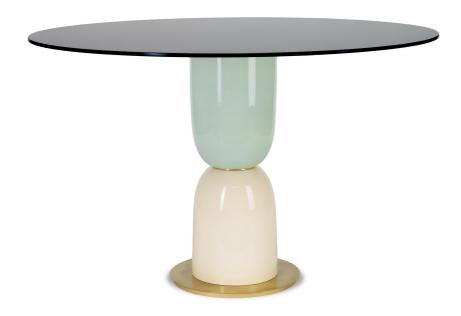

## PINS - ROUND DINING TABLE

Cod: 02929

Pins dining table characterized by two symmetrical ceramic elements glazed in contrasting colors as base, combined in a perfect syntesis for an elegant sensation of movement and continuity. The structure is in brass with a back-painted glass top. Available in different finish combinations. A perfect balance of proportions and visual textures makes the Pins table a fluid compromise between workspace and personal space, the absolute protagonist of today's change as a versatile furnishing tool.

## MARIONI

Product code 02929

Dimensions

H.75xDia.120 cm - H.29.5xDia.47.2 in

Net Weight

65 kg - 143,3 lbs

Materials related to the product Metals - Glasses - Glazes

3D Model Available Collection Notorious