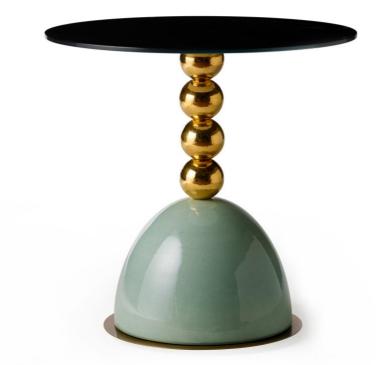

## MARIONI

PINS - ROUND SIDE TABLE WITH SPHERES Cod: 02928

Pins round side table in brass with back-painted glass top and ceramic glazed spheres and base in contrasting color. Available in different combinations of finishes.

Product code 02928

Dimensions H.65xDia.65 cm - H.25.5x25.5 in

Net Weight 25 kg - 55,11 lbs

Materials related to the product Metals - Glasses - Glazes

**3D Model** Available

MARIONI s.r.l. Via G.Giusti 199, 50041 Calenzano - Firenze - Italy Ph.+39-0558879346 E-mail marioni@marioni.it www.marioni.it Collection Notorious