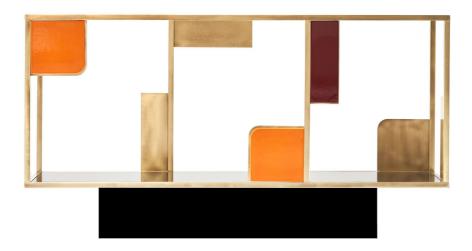

## MARIONI

SUNSET - CONSOLE TABLE Cod: 02916

Console table with brass structure and decorative elements in glazed ceramic. Extra clear glass top and bronzed mirror on the bottom. Black lacquered wooden base. It is part of the Sunset series which also includes lighting fixtures. On request it is possible to change the dimensions of the console table and the colors of the ceramic tiles.

## <u>MARIONI</u>

Product code 02916

Dimensions H.80xL.152xP.40 cm - H.31.4xW.59.8xD.15.7 in

Net Weight 70 kg - 154,3 lbs

Materials related to the product Woods - Metals - Glasses - Glazes

**3D Model** Available Collection Notorious

Designer La Récréation

Featured Product 02916 N4-00-TS Glaze 09 ROSSO SANGUE - 46 ARANCIO

MARIONI s.r.l. Via G.Giusti 199, 50041 Calenzano - Firenze - Italy Ph.+39-0558879346 E-mail marioni@marioni.it www.marioni.it