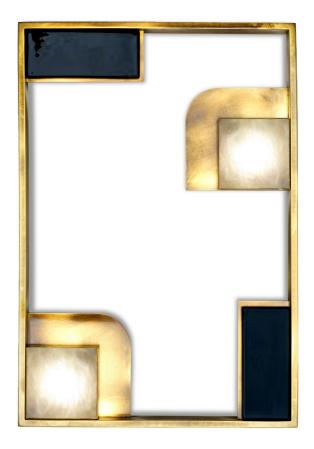

## SUNSET - MEDIUM WALL LAMP

Cod: 02911A

Eclectic wall light, brushed brass frame structure and decorative element glazed ceramic. Led light sources with ice effect polycarbonate diffusers.

It can be mounted on the wall alone or in several creative and always different compositions, giving life to dynamic and colorful spaces, and transforming a technical solution into true design.

Ceramic available in different finishes and colors.

The wall lamps of the Notorious collection feature a sleek design, top quality construction details, wide range of finishes so they are particularly suitable to be inserted in the most fascinating residential and hospitality projects.

## **MARIONI**

Product code 02911A

**Dimensions** 

H.58xL.40xP.6 cm - H.22.8xW.15.7xD.2.6 in

Net Weight

5,1 kg - 11,2 lbs

Materials related to the product

Metals - Glazes