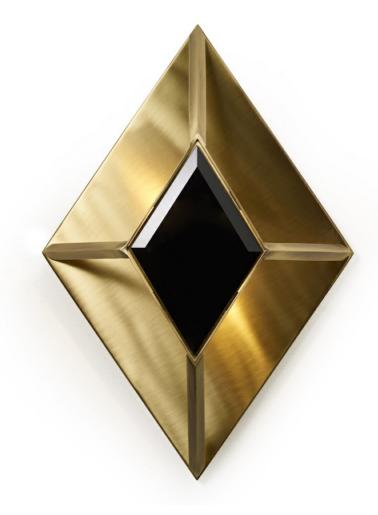

## **MARIONI**

VIVIEN - WALL LAMP

Cod: 02890

Vivien romboid wall lamp in brass and decorative glass. Led source inserted in the back of the metal structure. Available in various color combinations.

The wall-mounted lighting fixtures of the Notorious collection, due to their construction quality, extreme refinement in details and stylistic rigor, are suitable for use in the most fascinating residential and hospitality projects.

Product code 02890

Dimensions H.58xL.40xP.15 cm - H.22.8xW.15.7xD.5.9 in

Net Weight 3,6 kg - 7,9 lbs

Materials related to the product Metals - Glasses

3D Model Available

MARIONI s.r.l.

Via G.Giusti 199, 50041 Calenzano - Firenze - Italy Ph.+39-0558879346 E-mail marioni@marioni.it www.marioni.it