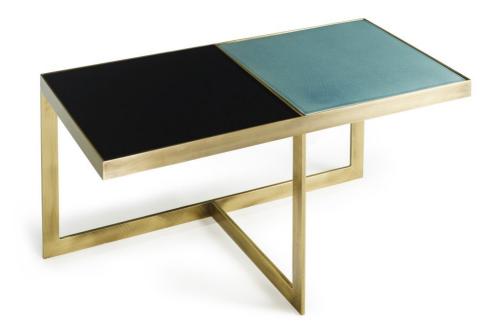

## MARIONI

CAROUSEL - RECTANGULAR COFFEE TABLE Cod: 02872

Carousel rectangular coffee table with brass structure and glazed ceramic/back-painted glass elements recessed top. Available in different combination of materials and made to measure.

Product code 02872

Dimensions h.45x90x45 cm

Net Weight 30 kg - 66,1 lbs

Materials related to the product Metals - Glasses - Glazes

**3D Model** Available

MARIONI s.r.l. Via G.Giusti 199, 50041 Calenzano - Firenze - Italy Ph.+39-0558879346 E-mail marioni@marioni.it www.marioni.it Collection Notorious