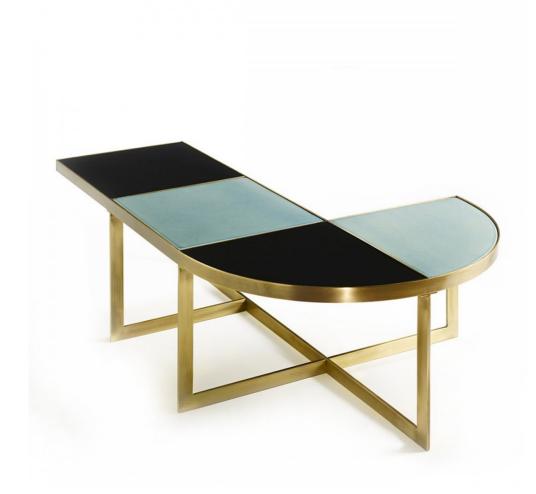

## CAROUSEL - COFFEE TABLE

Cod: 02870

Carousel coffee table with brass structure and glazed ceramic/back-painted glass elements recessed top. Available in different combination of materials and made to measure.

Product code 02870

Dimensions

 $H.45xL.135xP.90 \ cm - H.17.7xW.53.1xD.35.4 \ in$ 

Net Weight

52 kg - 114,6 lbs

Materials related to the product Metals - Glasses - Glazes

3D Model Available

MARIONI s.r.l.