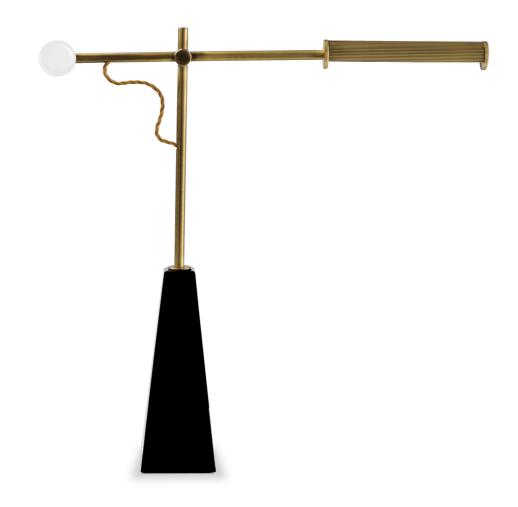

## GOLDIE C - TABLE LAMP

Cod: 02822C

Goldie C table lamp with pyramid shape ceramic base and brass structure. Adjustable light source with elegant silk cord.

The table lamps of the Notorious collection feature a sleek design, top quality construction details, wide range of finishes so they are particularly suitable to be inserted in the most fascinating residential and hospitality projects.

Product code 02822C

Dimensions

 $H.63xL.60xP.11\ cm$  -  $H.24.8xW.23.6xD.4.3\ in$ 

Net Weight 4,4 kg - 9,7 lbs

Materials related to the product Metals - Glazes

3D Model Available Collection Notorious

Designer Studio 63