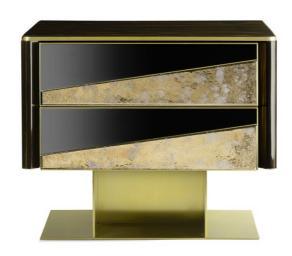

## **VINCENT - BEDSIDE TABLE**

Cod: 02728P

Vincent two drawers bedside table with glass/ceramic elements and metal base. Drawers microfiber lined with Led lighting system. Black back-painted glass top. Available in various finishes and color combinations.

The bedside tables must be as functional as elegant, offering storage space and practical support surfaces. In the Notorious collection, Marioni proposes some models in line with the stylistic features of the 40s, always paying the utmost attention to details.