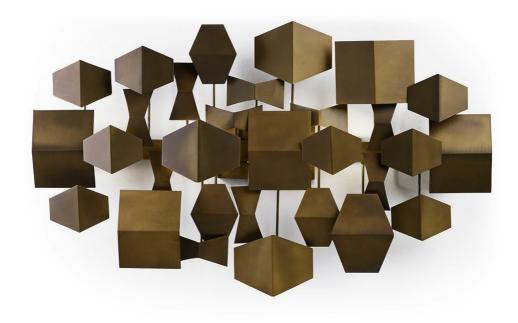

## **MARIONI**

RANDOM - WALL LAMP

Cod: 02268

Random brass wall light with direct/indirect Led diffusion. Available in different finishes and made to measure. It can be mounted either vertically and horizontally.

Product code 02268

Dimensions

H.70xL.110xP.18 cm - H.27.5xW.43.3xD.7 in

Net Weight 9 kg - 19,8 lbs

Materials related to the product Metals

3D Model Available Collection Concept

Designer Marioni LAB

Featured Product 02268TB-00