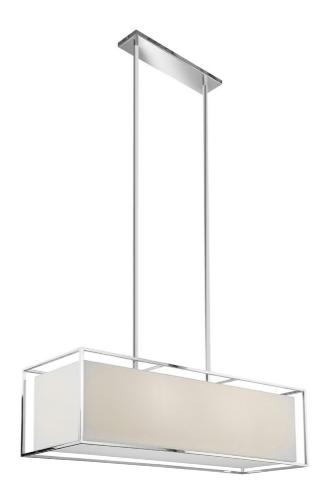

## SQUARE - RECTANGULAR SUSPENSION

Cod: 02145

Square rectangular suspension in chromed brass with internal fabric shade. Can be made to measure.

The Concept collection includes suspensions with refined and modern shapes, produced with craftsmanship in our Florentine atelier. The high construction quality allows them to be used in both residential and hospitality projects, always guaranteeing compliance with the most stringent safety regulations.

Product code

02145

**Dimensions** 

 $H.200xL.120xP.40\ cm\ -\ H.78.7xW.47.2xD.15.7\ in$ 

Net Weight 10 kg - 22 lbs

Materials related to the product Metals - Lampshade Fabrics

3D Model Available Collection Concept