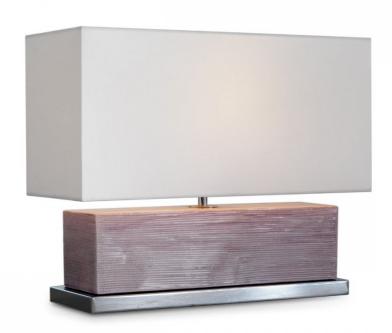

## CLUB ONE - TABLE LAMP WITH SHADE

Cod: 02111

Club One ribbed table lamp in glazed ceramic with chromed brass base and dedicated shade. Available in several finishes.

Each table lamp in the Concept collection has been designed with the aim of guaranteeing its performance over time and respecting safety regulations, as well as offering an undoubted stylistic quality, typical of Made in Italy products.

Product code 02111

Dimensions H.34xL.42xP.16 cm - H.13.3xW.16.5xD.6.2 in

Net Weight 2 kg - 4,4 lbs

Materials related to the product Glazes - Metals - Metallic Leaf - Lampshade Fabrics

3D Model Available Collection Concept

Designer Filippo Rossi Arch.

Featured Product 02111 G7-65

Electrict Fitting 1 x E27