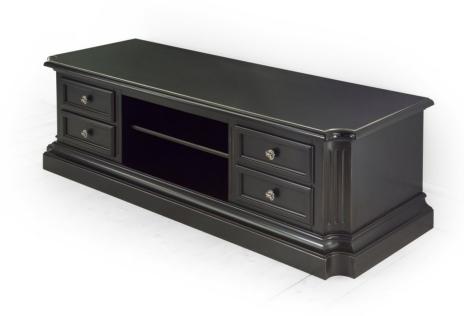

## EYE - FOUR DRAWERS TV CABINET

Cod: 02076

Solid wood Eye TV cabinet with four drawers and one adjustable shelf. Elegant and refined, can be easily positioned in living areas. Upon request can be made to measure. Handles can be customized by metal color and shape.

## **MARIONI**

Product code 02076

Dimensions

H.48xL.149xP.48 cm - H.18.8xW.58.6xD.18.8 in

Net Weight 45 kg - 99,2 lbs

Materials related to the product Woods - Glasses

3D Model Available Collection Concept

Designer Marioni LAB