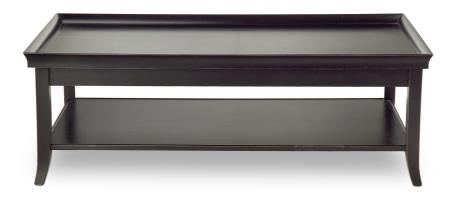

## ZEN - RECTANGULAR COFFEE TABLE

Cod: 02058

Solid wood Zen rectangular coffee table with lower tray. Elegant and refined, can be easily positioned in living and sitting areas. Several sizes and heights are available. Can be supplied with different finishes for the structure and the top. Upon request can be made to measure.

## **MARIONI**

Product code 02058

Dimensions

 $H.45xL.130xP.70 \ cm - H.17.7xW.51.1xD.27.5 \ in$ 

Net Weight 19 kg - 41,8 lbs

Materials related to the product Woods

3D Model Available Collection Concept

Designer Marioni LAB