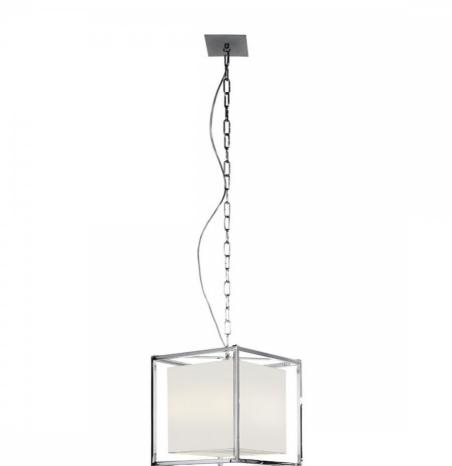

## <u>MARIONI</u>

SQUARE - SUSPENSION Cod: 02047

Square suspension in chromed brass with internal fabric shade. Available also made to measure.

The Concept collection includes suspensions with refined and modern shapes, produced with craftsmanship in our Florentine atelier. The high construction quality allows them to be used in both residential and hospitality projects, always guaranteeing compliance with the most stringent safety regulations.

Product code 02047

Dimensions H.100xL.32xP.32 cm - H.39.3xW.12.5xD.12.5 in

Net Weight 5 kg - 11 lbs

Materials related to the product Metals - Lampshade Fabrics

**3D Model** Available Collection Concept

Designer Carla Cadario Arch.