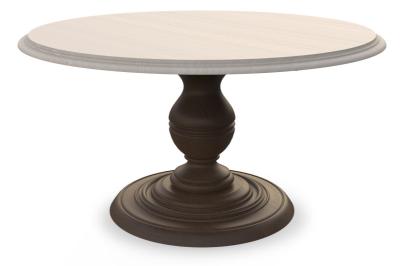

## MARIONI

TUDOR - ROUND DINING TABLE Cod: 01984M

Solid wood Tudor round dining table with central turned leg.. Elegant and refined, can be easily positioned in living and dining areas. Can be supplied with different finishes for the structure and the top. Upon request can be made to measure.

## <u>MARIONI</u>

Product code 01984M

Dimensions H.78xDia.150 cm - H30.7xDia.59 in

Net Weight 56 kg - 123,4 lbs

Materials related to the product Woods

**3D Model** Available Collection Concept

Designer Marioni LAB