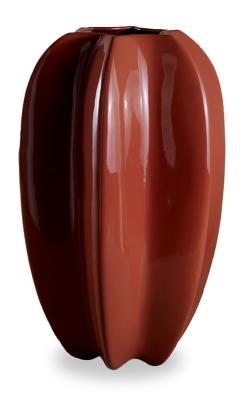

## MARIONI

ALEPH - VASE Cod: 01811

Aleph vase in glazed ceramic. Available in different colors and decorations.

As all the other home accessories from the Marioni production, the item is manufactured with typically Italian skill and flair and is cared down to the smallest detail. It adapts perfectly to traditional or contemporary environments. Quality is always guaranteed by compliance with internal production processes certified according to ISO 9001-2015 standards.

Product code 01811

Dimensions H.46xL.30xD.Int.9.5 cm - H.18.1xW.11.8xD.3.7 in

Net Weight 6,30 kg - 13,8 lbs

Materials related to the product Glazes

3D Model Available

MARIONI s.r.l. Via G.Giusti 199, 50041 Calenzano - Firenze - Italy Ph.+39-0558879346 E-mail marioni@marioni.it www.marioni.it Collection Concept