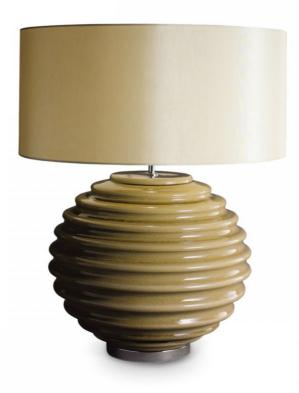

## LUCY - MEDIUM TABLE LAMP

Cod: 01777M

Lucy medium table lamp in ceramic. Available in two sizes and different finishes. Suggested shade P0068.

Each table lamp in the Concept collection has been designed with the aim of guaranteeing its performance over time and respecting safety regulations, as well as offering an undoubted stylistic quality, typical of Made in Italy products.

Product code 01777M

Dimensions

 $h.23x29x29\ cm$  - Total height with shade 48 cm

Net Weight 3 kg

Materials related to the product

Glazes - Metals - Metallic Leaf - Lampshade Fabrics

3D Model Available Collection Concept

Designer Marioni LAB

Featured Product 01777M G7-51 P0068 85-00

Suggested Shade P0068

Electrict Fitting 1 x E27