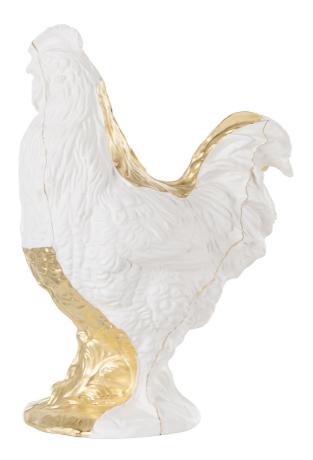

## **MARIONI**

POP - HEN Cod: 00421G

Glazed ceramic Pop hen with painted details. It is part of the Animalia collection entirely handcrafted in Italy. Archaic shapes that recall the sculptures of the 60s.

Product code 00421G

Dimensions H.41xL.19xP.30 cm - H.16.1xW.7.4xD.11.8 in

Net Weight 2,40 kg - 5,2 lbs

Materials related to the product Glazes

Collection Notorious

Designer Marioni LAB

Featured Product 00421G C1-12